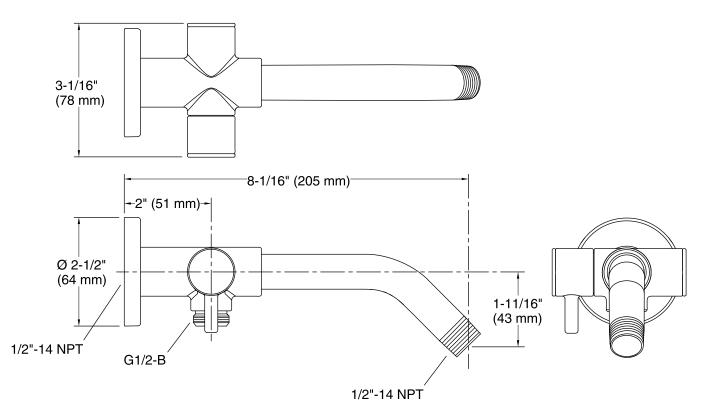

### Features

- Diverter switches water between showerhead or handshower
- 1/2-inch NPT connection
- For use with KOHLER showerheads & handshowers (sold separately)
- Brass construction
- "Deck or Bath-Mount installation"
- Diverter switches water between showerhead and handshower.
- 1/2-inch NPT connection.
- Includes flange.
- K-76334 Traditional flange and K-76335 Square flange also available (sold separately).
- For use with KOHLER showerheads and handshowers (sold separately).
- Brass construction.
- KOHLER finishes resist corrosion and tarnishing.

#### **Recommended Products/Accessories**

K-30646 shower filter K-30647 Shower Filter Replacement

Shower Arm with Diverter, 2-way

K-76331

# KOHLER. Faucets

**Technical Information** All product dimensions are nominal.