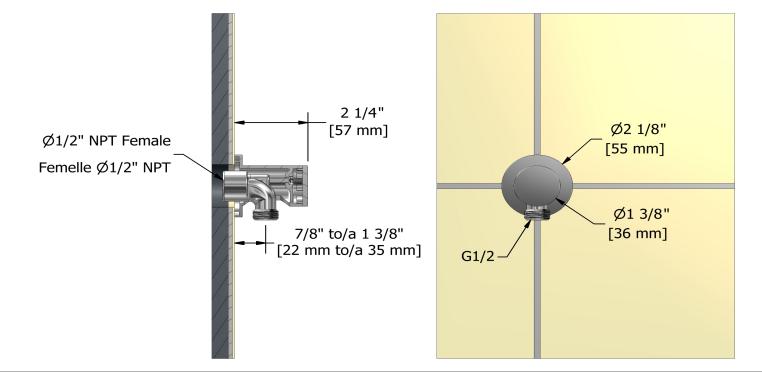

## **Descriptions**

- <sup>1</sup>/<sub>2</sub>" outlet male
- Adjustable depth
  - <sup>1</sup>/<sub>2</sub>" inlet female NPT