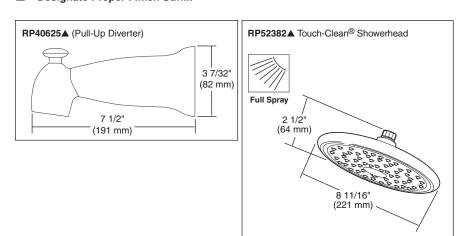

## **Submitted Model No.:**

#### **Specific Features:**



### ▲ = Designate Proper Finish Suffix





# TUB AND SHOWER FAUCET TRIM

- ■Rhythm® Bath Collection
- Valve Only (T17082 Series)
- Shower Only (T17282 Series)
- Tub/Shower (T17482 Series)

### **STANDARD SPECIFICATIONS:**

- Monitor<sup>®</sup> 17 Series pressure balanced bath mixing valve with Scald-Guard<sup>®</sup>.
- Maintains a balanced pressure of hot and cold water even when a valve is turned on or off elsewhere in the system.
- For use with MultiChoice™ Universal rough valve body. (R10000 Series)
- Back-to-back installation capability.
- Solid brass forged body.
- Lever volume control handle; temperature adjustment dial.
- Field adjustable to limit handle rotation into hot water zone.
- Maximum dial rotation adjustable between 90° and 180°.
- All parts replaceable from the front of the valve.

### **WARRANTY**

- Lifeti