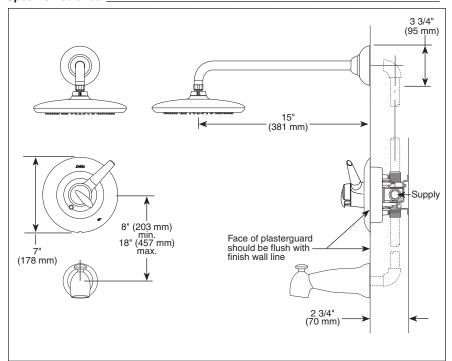

### **STANDARD SPECIFICATIONS:**

- Monitor<sup>®</sup> 17 Series pressure balanced bath mixing valve with Scald-Guard<sup>®</sup>.
- Maintains a balanced pressure of hot and cold water even when a valve is turned on or off elsewhere in the system.
- For use with MultiChoice™ Universal rough valve body. (R10000 Series)
- Back-to-back installation capability.
- Solid brass forged body.
- Lever volume control handle; temperature adjustment dial.
- Field adjustable to limit handle rotation into hot water zone.
- Maximum dial rotation adjustable between 90° and 180°.
- All parts replaceable from the front of the valve.