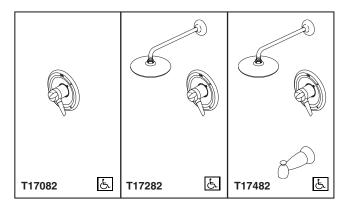

# TUB AND SHOWER FAUCET TRIM

- ■Rhythm® Bath Collection
- Valve Only (T17082 Series)
- Shower Only (T17282 Series)
- Tub/Shower (T17482 Series)