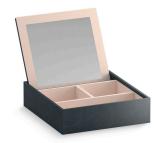

## **Features**

- 8-1/4" x 8-3/4" x 2-1/4" (210 x 222 x 57 mm) divided organizing tray
- One 4" x 8-3/4" (102 x 222 mm) and two 4" x 4-1/4" (102 x 108 mm) sections keep jewelry organized
- For use in KOHLER cabinet drawers
- Compartmentalizes vanity drawer to maximize storage space and organize items