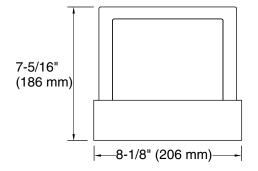

## **Features**

- 8-1/4" x 8-3/4" x 2-1/4" (210 x 222 x 57 mm) divided organizing tray
- One 4" x 8-3/4" (102 x 222 mm) and two 4" x 4-1/4" (102 x 108 mm) sections keep jewelry organized
- For use in KOHLER cabinet drawers
- Compartmentalizes vanity drawer to maximize storage space and organize items

## **Technical Information**

All product dimensions are nominal.

Material: Leather