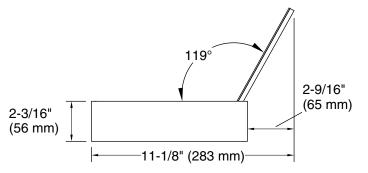

## **Features**

- 8-1/4" x 8-3/4" x 2-1/4" (210 x 222 x 57 mm) divided organizing tray
- One 4" x 8-3/4" (102 x 222 mm) and two 4" x 4-1/4" (102 x 108 mm) sections keep jewelry organized
- For use in KOHLER cabinet drawers
- Compartmentalizes vanity drawer to maximize storage space and organize items

## **Technical Information**

All product dimensions are nominal.

Material: Leather