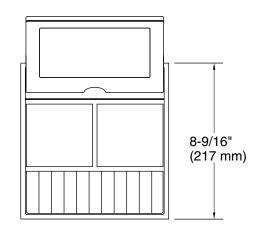

## **Features**

- 8-1/4" x 8-3/4" x 2-1/4" (210 x 222 x 57 mm) divided organizing tray
- One 4" x 8-3/4" (102 x 222 mm) and two 4" x 4-1/4" (102 x 108 mm) sections keep jewelry organized
- For use in KOHLER cabinet drawers
- Compartmentalizes vanity drawer to maximize storage space and organize items

## **Technical Information**

All product dimensions are nominal.

Material: Leather