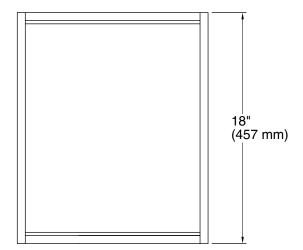

#### **Features**

- For use with K-99504 Jacquard®, K-99517 Damask®, and K-99530 Poplin® vanities.
- Catalyzed conversion varnish provides a durable moisture-resistant finish.
- Full-extension 18" (457 mm) depth drawer with slow-close under-mount slides for smooth opening.
- Requires the K-99738 Appliance Tray.
- Can be paired with the K-99677 Adjustable Shelf or K-99678 Adjustable Shelf with Electrical Outlets.

### **Technical Information**

All product dimensions are nominal.

Material: Wood, Veneers