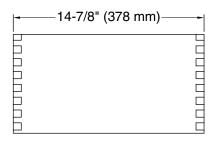

#### **Features**

- For use with K-99504 Jacquard®, K-99517 Damask®, and K-99530 Poplin® vanities.
- Catalyzed conversion varnish provides a durable moisture-resistant finish.
- Full-extension 18" (457 mm) depth drawer with slow-close under-mount slides for smooth opening.
- Requires the K-99738 Appliance Tray.
- Can be paired with the K-99677 Adjustable Shelf or K-99678 Adjustable Shelf with Electrical Outlets.

### **Technical Information**

All product dimensions are nominal.

Material: Wood, Veneers