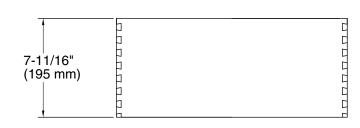

#### **Features**

- For use with K-99504 Jacquard®, K-99517 Damask®, and K-99530 Poplin® vanities.
- Catalyzed conversion varnish provides a durable moisture-resistant finish.
- Full-extension 18" (457 mm) depth drawer with slow-close under-mount slides for smooth opening.
- Requires the K-99738 Appliance Tray.
- Can be paired with the K-99677 Adjustable Shelf or K-99678 Adjustable Shelf with Electrical Outlets.

### **Technical Information**

All product dimensions are nominal.

Material: Wood, Veneers