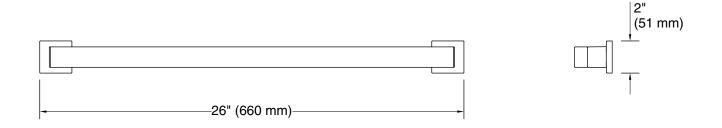

## Features

- 24" (610 mm) bar.
- Provides minimum 300 lb. load capacity.

## **Technical Information**

All product dimensions are nominal. Installation Type: Wall-mount Material: Zinc, Stainless Steel