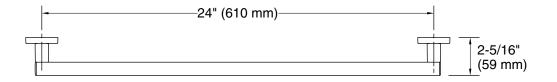

## Features

- 24" (610 mm) bar.
- Provides minimum 300 lb. load capacity.

## Material

- Premium metal construction for durability and reliability.
- KOHLER finishes resist corrosion and tarnishing.

# Installation

- Coordinates with other products in the Square collection.
- Installation hardware and template included.

# **Recommended Products/Accessories**

K-23729 Stainless steel cleaner





ADA

Codes/Standards ADA ICC/ANSI A117.1

# KOHLER<sup>®</sup> Faucet Lifetime Limited Warranty

See website for detailed warranty information.

## **Available Colors/Finishes**

Color tiles intended for reference only.

Color Code Description



BN Vibrant® Brushed Nickel

BL Matte Black









## **Technical Information**

All product dimensions are nominal. Installation Type: Wall-mount Material: Zinc, Stainless Steel

#### Notes

Install this product according to the installation instructions.

WARNING: Risk of personal injury. The wall plates on the grab bar must be mounted to a brace between the wall studs. This will ensure that the weight of the user is adequately supported.

ADA compliant when installed to the specific requirements of these regulations.