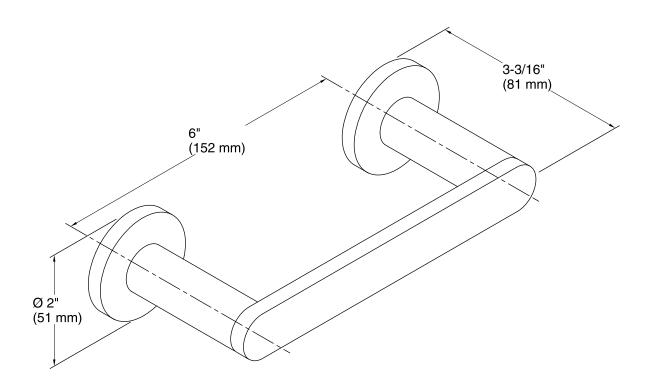

# **Composed®**Pivoting Toilet Tissue Holder

K-73147

### **Features**

- Pivoting holder makes changing toilet tissue quick and simple.
- Premium metal construction for durability.
- KOHLER finishes resist corrosion and tarnish.
- Coordinates with faucets and accessories in the Composed collection.

### Installation

Installation template included.



### Codes/Standards

None Applicable

## KOHLER® Faucet Lifetime Limited Warranty

See website for detailed warranty information.

### Available Colors/Finishes

Color tiles intended for reference only.

| Color | Code | Description     |
|-------|------|-----------------|
|       | СР   | Polished Chrome |
|       | TT   | Titanium        |





### **Composed®**

Pivoting Toilet Tissue Holder K-73147



### **Technical Information**

All product dimensions are nominal.

### **Notes**

Install this product according to the installation guide.