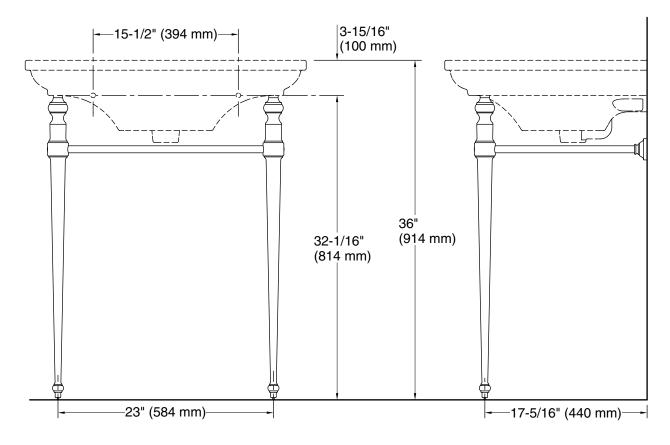

# **Technical Information**

All product dimensions are nominal. Material: Brass