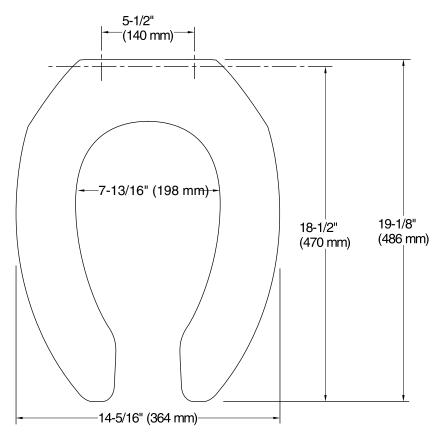

## **Technical Information**

All product dimensions are nominal.Seat shape type:ElongatedSeat front type:Open frontSeat hinge type:Check, Self-sustainingSeat-mounting holes:5-1/2" (140 mm)