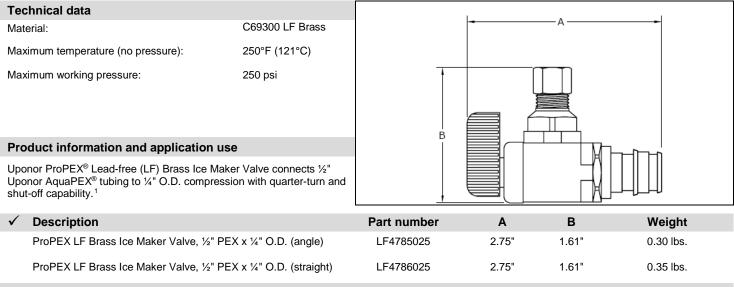

# **ProPEX® LF Brass Ice Maker Valve**

Submittal Information Revision D: Feb. 22, 2018

### **Project information**

| Job name:                      |                   |  |
|--------------------------------|-------------------|--|
| Location:                      | Part no. ordered: |  |
| Engineer:                      | Date submitted:   |  |
| Contractor:                    | Submitted by:     |  |
| Manufacturer's representative: | Approved by:      |  |



#### Installation

Install valves according to local building code. Do not dismantle. Refer to the Uponor Professional Plumbing Installation Guide for additional information.

#### Standards

CSA B137.5 and B125; ASTM F877; ASTM F1960; ASME A112.18.1

#### Codes

IPC; UPC; NSPC; NPC of Canada

## Listings

IAPMO 3960; NSF 61- and 9-certified

#### **Related applications**

PEX-a plumbing systems

#### **Contact information**

Uponor Inc. 5925 148<sup>th</sup> Street West Apple Valley, MN 55124 USA Phone: 800.321.4739 Fax: 952.891.2008 uponorpro.com Uponor Ltd. 6510 Kennedy Road Mississauga, ON L5T 2X4 CANADA Phone: 888.994.7726 Fax: 800.638.9517 uponorpro.com

uponor

<sup>&</sup>lt;sup>1</sup>ProPEX<sup>®</sup> is a registered trademark of Uponor Inc. ProPEX<sup>™</sup> is a trademark o