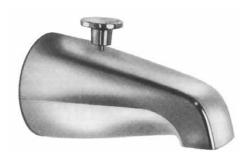

## **Diverter Spouts, Back Lift**

- · Chrome plated brass or die cast
- 5-5/8" Length
- Back mount

| PART<br>NUMBER | MATERIAL | FPT         |
|----------------|----------|-------------|
| 1127           | Brass    | 1/2"        |
| 1129           | Brass    | 3/4"        |
| 1140           | Die Cast | 1/2" - 3/4" |