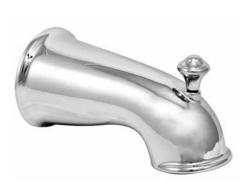

## **Diverter Spouts, Decorative**

New!

- Chrome plated die cast
- Three connection styles:
- 1/2" FPT front mount
- 1/2" copper slip fit
- 5-5/8" Length

When installing as either the 1/2" copper slip fit, remove mounting cartridge first from spout, attach to inlet, then install spout.

| PART<br>NUMBER | MOUNT          |  |
|----------------|----------------|--|
| 1120           | 1/2" FPT Front |  |