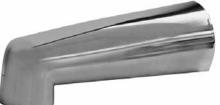

## 7" Long Diverter & Tub Spouts

- · Available in four styles
- · Chrome plated die cast
- · Individually boxed
- · Diverters are front lift
- IPS are front mount
- · CWT are slip fit

| PART<br>NUMBER | DIVERTER | PIPE<br>SIZE |
|----------------|----------|--------------|
| 11287          | Yes      | 1/2" IPS     |
| 11347          | No       | 1/2 11 0     |
| 11367          | No       | 1/2" CWT     |
| 11427          | Yes      | .,2 000      |