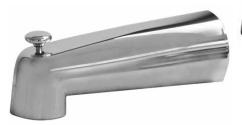

## 7" Long Diverter & Tub Spouts

- · Available in four styles
- · Chrome plated die cast
- · Individually boxed
- · Diverters are front lift
- IPS are front mount
- · CWT are slip fit

| PART<br>NUMBER | DIVERTER | PIPE<br>SIZE |
|----------------|----------|--------------|
| 11287          | Yes      | 1/2" IPS     |
| 11347          | No       | 1/2 11 0     |
| 11367          | No       | 1/2" CWT     |
| 11427          | Yes      | .,2 000      |