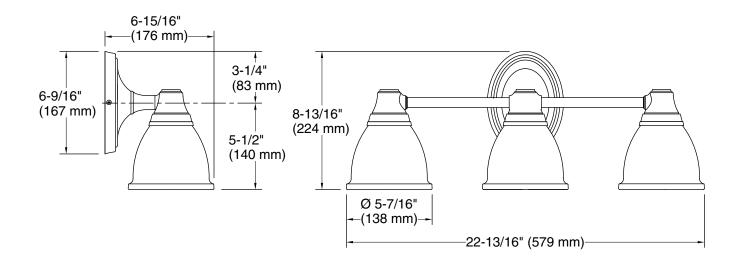

## **Technical Information**

All product dimensions are nominal.

Material: Metal, Glass

Number of Lights: 3

Number of Shades: 3

Shade Type: Frosted Glass Hanging Type: Non-hanging