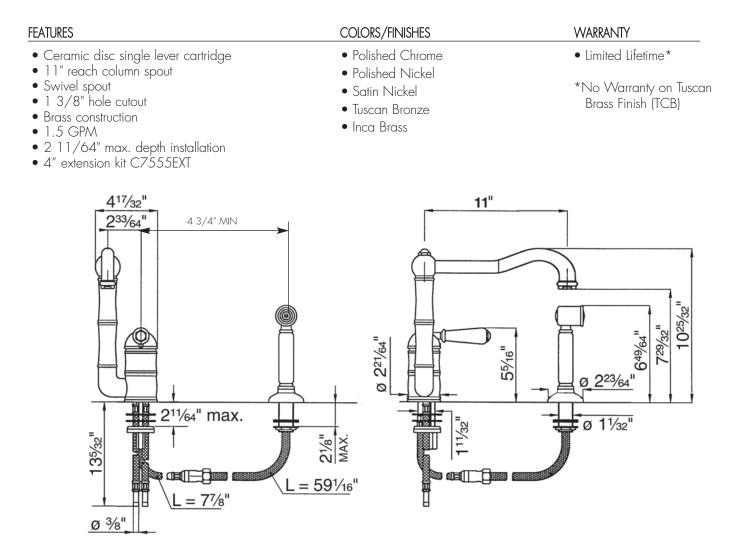

## SINGLE LEVER COUNTRY FAUCET WITH 11" COLUMN SPOUT

ROHL Italian Country Kitchen Collection

A3608/11LMWS (Metal Lever with Handspray) A3608/11LPWS (Porcelain Lever with Handspray) A3608/11LM (Metal Lever without Handspray) A3608/11LP (Porcelain Lever without Handspray)