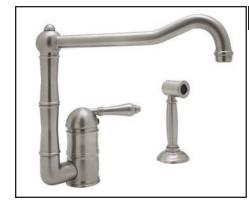

## SINGLE LEVER COUNTRY FAUCET WITH 11" COLUMN SPOUT

ROHL Italian Country Kitchen Collection

A3608/11LMWS (Metal Lever with Handspray) A3608/11LPWS (Porcelain Lever with Handspray) A3608/11LM (Metal Lever without Handspray) A3608/11LP (Porcelain Lever without Handspray)