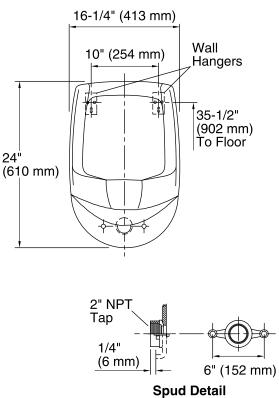

## **Technical Information**

All product dimensions are nominal. Siphon jet

Flush outlet

technology:

Spud size: inlet, Rear Max. Water per Flush: 1 gal (3.8 L)