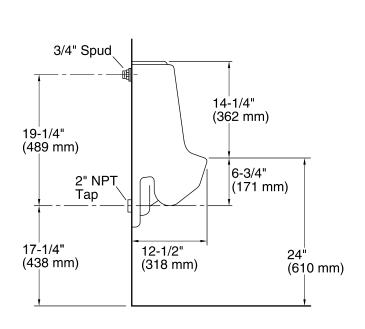

## **Technical Information**

All product dimensions are nominal. Siphon jet

Flush outlet

technology:

Spud size: inlet, Rear Max. Water per Flush: 1 gal (3.8 L)