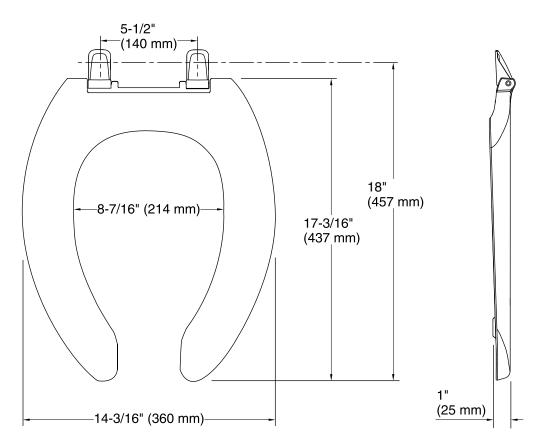

# **Technical Information**

All product dimensions are nominal.

Seat shape type: Elongated

Seat front type: Open front

Seat-mounting holes: 5-1/2" (140 mm)