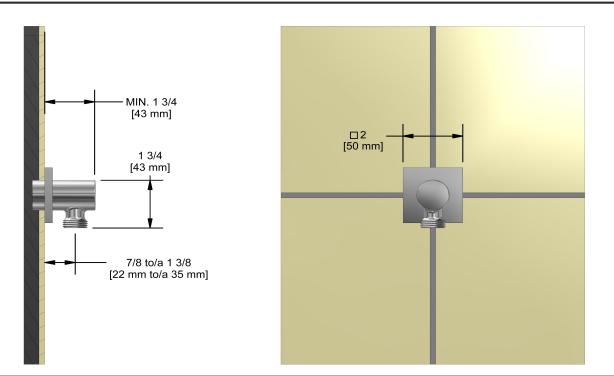

720

# Specifications

## **Descriptions**

- <sup>1</sup>/<sub>2</sub>" outlet male
- <sup>1</sup>/<sub>2</sub>" inlet female NPT

### Adjustable depth

#### Available colors

- C : Chrome
- BN : Brushed Nickel (PVD)





Sizes, models and finishes may differ from thoses presented.

#### Warranty

This **Riobel Inc.** product you have purchased carries a Limited Lifetime Warranty on the chrome, PVD finish, blacks and all working parts and is guaranteed from the initial purchase date against all <u>manufacturing defects</u>. All other finishes, including plastic components, are guaranteed for one year. All electric and/or electronic parts are covered by a 5-year limited warranty.

#### **Customer Service**

Ontario, West Canada : 888-287-5354 Quebec, Maritimes, United States : 866-473-8442