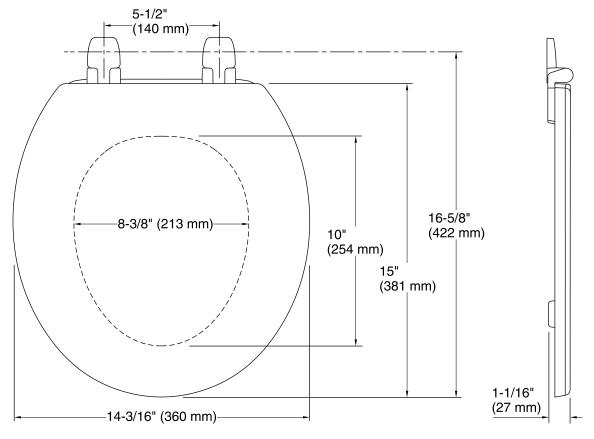

### **Technical Information**

All product dimensions are nominal.Seat shape type:Round-frontSeat front type:Closed-frontSeat-mounting holes:5-1/2" (140 mm)