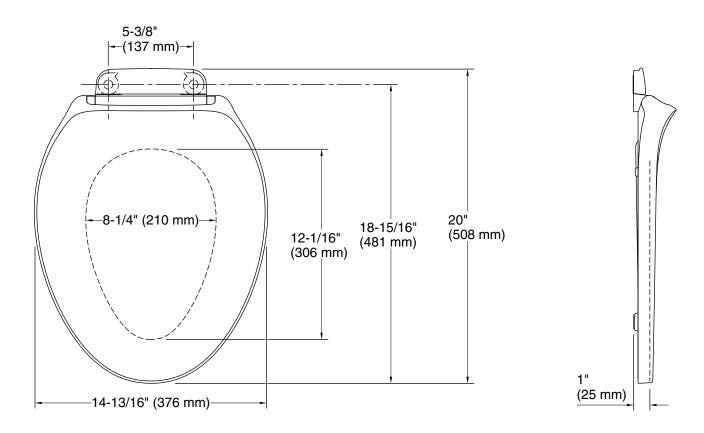

#### **Technical Information**

All product dimensions are nominal.

Seat shape type: Elongated
Seat front type: Closed-front
Seat-mounting 5-7/16" (137 mm)

holes: