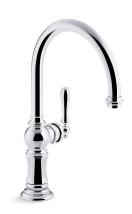

# **Artifacts®**

# Kitchen Sink Faucet Swing Spout K-99263

#### **Features**

- High-arch swing spout and 360-degree spout rotation offer superior clearance for filling pots and cleaning.
- Ceramic disc valves exceed industry longevity standards, ensuring durable performance for life.
- Single lever handle is simple to use and makes adjusting water temperature easy.
- Temperature memory allows faucet to be turned on and off at the temperature set during prior usage.
- Available with 8-1/2" (216mm) swing spout reach.
- Flexible connections for easy installation.
- 1.5 gpm (5.7 lpm) maximum flow rate at 60 psi (4.14 bar).