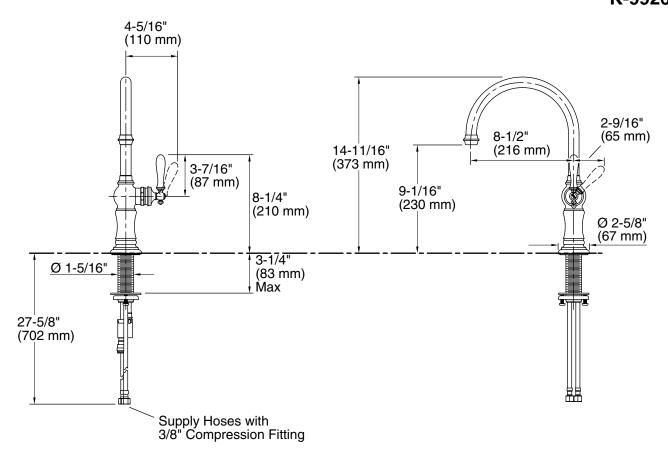

# **Artifacts®**

# Kitchen Sink Faucet Swing Spout K-99263

### **Technical Information**

All product dimensions are nominal.

Faucet:

Flow rate: 1.5 gal/min (5.7 l/min)

Pressure: 60 psi (4.1 bar)

Spout:

Spout reach: 8-1/2" (216 mm)