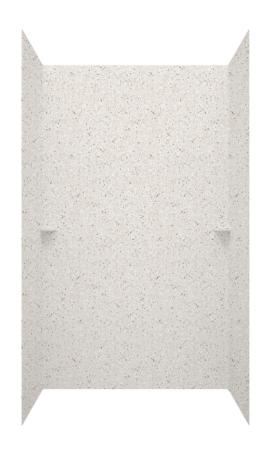

## SK-364896 36 x 48 x 96 Swanstone Smooth Glue up Shower Wall Kit

**Model number:** 

SK364896.040

Dimensions: Installation: Glue up Material: Swanstone

# SK-364896 36 x 48 x 96 Swanstone Smooth Glue up Shower Wall Kit