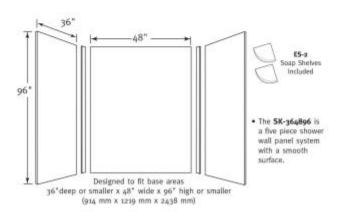

## SK-364896 36 x 48 x 96 Swanstone Smooth Glue up Shower Wall Kit

**Model number:** 

SK364896.040

Dimensions: Installation: Glue up Material: Swanstone

#### **Standard Features:**

- Designed to fit multiple shower floor sizes from 36" deep x 48" wide or smaller.
- Extra inches make it easy to trim-to-size.
- Reinforced solid surface means color and texture run all the way through and cannot wear away.
- · Will not mold or mildew, no grout to clean.
- Ideal for remodeling panels glue up over existing surface.

# SK-364896 36 x 48 x 96 Swanstone Smooth Glue up Shower Wall Kit

## **Model number:**

SK364896.040

**Dimensions:** 

Installation: Glue up

Material: Swanstone