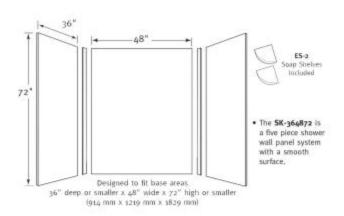

## SK-364896 36 x 48 x 96 Swanstone Smooth Glue up Shower Wall Kit

**Model number:** 

SK364896.040

Dimensions: Installation: Glue up Material: Swanstone

#### **Standard Features:**

- Designed to fit multiple shower floor sizes from 36" deep x 48" wide or smaller.
- Extra inches make it easy to trim-to-size.
- Reinforced solid surface means color and texture run all the way through and cannot wear away.
- · Will not mold or mildew, no grout to clean.
- Ideal for remodeling panels glue up over existing surface.

# SK-364896 36 x 48 x 96 Swanstone Smooth Glue up Shower Wall Kit