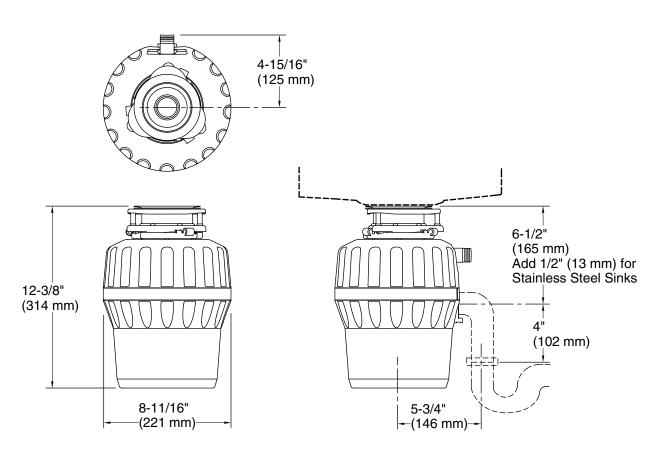

#### **Technical Information**

All product dimensions are nominal.

Material: Stainless Steel