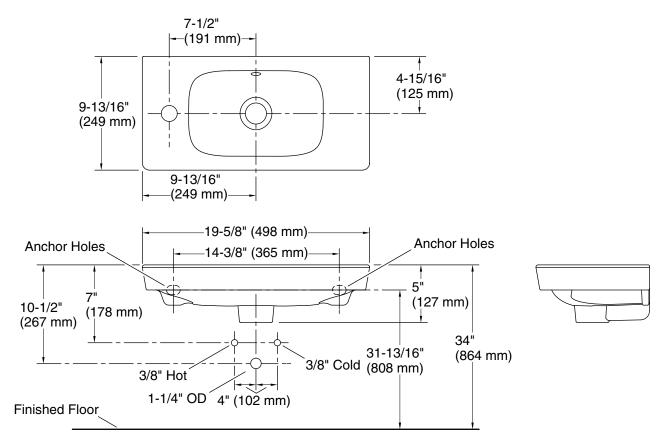

### **Technical Information**

All product dimensions are nominal. Installation: Wall-mount Number of deck 1 holes: