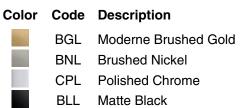

## **Available Colors/Finishes**

Color tiles intended for reference only.

1-3/8" (35 mm)