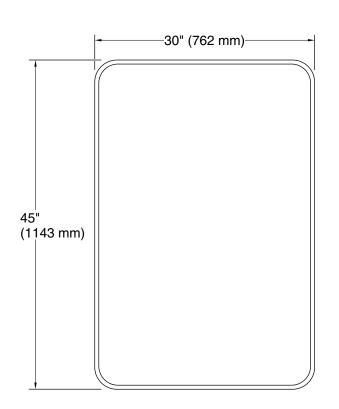

# **KOHLER**<sub>®</sub>

## Essential 30" x 45" rectangular mirror K-31365

#### Features

- Clean and timeless design allows for use in any interior space
- Mounts vertically or horizontally depending on the look you want to create
- Frame maintains a durable, long-lasting finish
- Finishes coordinate with KOHLER<sup>®</sup> faucet and lighting products

### Material

- Premium metal and mirrored glass construction
- KOHLER<sup>®</sup> finishes resist corrosion and tarnishing

### Installation

Mounting kit ensures quick and easy installation



Codes/Standards None Applicable

## KOHLER<sup>®</sup> One-Year Limited Warranty

See website for detailed warranty information.

## **Available Colors/Finishes**

Color tiles intended for reference only.







1-3/8" (35 mm)



### **Technical Information**

All product dimensions are nominal.

#### Notes

Install this product according to the installation instructions.

Install the fastener to a stud to avoid possible property and product damage.