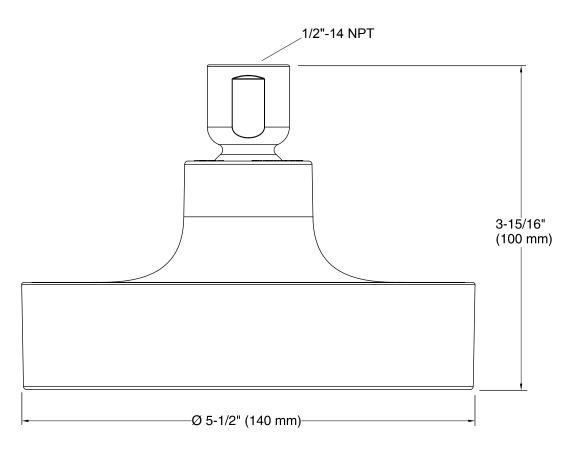

## **Technical Information**

All product dimensions are nominal.

### **Showerhead:**

Rated maximum flow: 2 gal/min (7.6 l/min) Pressure: 80 psi (5.5 bar)