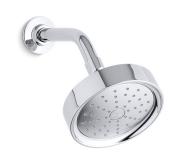

# Purist® Single-function Showerhead K-939

#### **Features**

- Katalyst® Spray Technology with air induction ball joint (patent pending).
- Optimized sprayface for maximum performance.
- Single-function showerhead with 48 nozzle 5-1/2" (140 mm) diameter sprayface.
- Complements Purist® Suite.
- MasterClean<sup>™</sup> spray nozzles to prohibit mineral build-up for easy cleaning.
- 1/2" 14 NPT connection.
- Showerarm and flange not included.
- 2.0 gal/min (7.6 l/min) maximum flow rate.