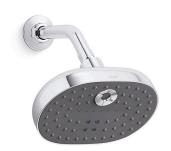

# **KOHLER** Faucets

Oval multifunction 1.75 gpm showerhead K-26290-G

#### **Features**

- Multifunction showerhead with advanced spray engine provides three spray experiences: Full Coverage with Katalyst technology, Deep Massage, and Cloud.
- Full Coverage with Katalyst technology delivers a drenching spray experience, ideal for rinsing shampoo from hair; oblong shape targets shoulders.
- Deep Massage streams twist and swirl, targeting sore muscles to ease away aches and pains.
- Cloud spray experience restores with a thick cloud of silky, super-fine water droplets.
- MasterClean™ sprayface features an easy-to-clean surface that withstands mineral buildup.
- Optimized sprayface for maximum performance.
- 1.75 gpm (6.6 lpm) maximum flow rate at 80 psi (5.5 bar).

#### Material

- Premium material construction for durability and reliability.
- KOHLER finishes resist corrosion and tarnishing.