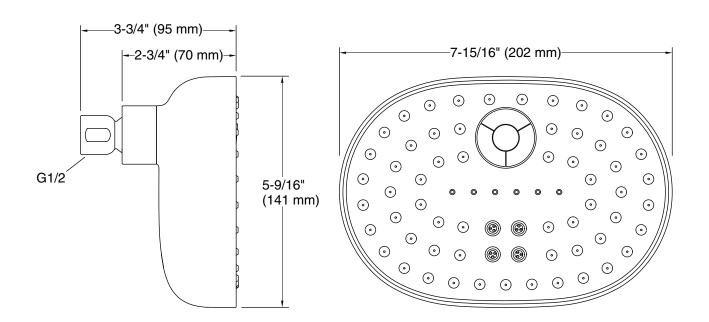

#### **Technical Information**

All product dimensions are nominal.

#### Installation

- 1/2 -14 NPT connection.
- Wall-mount.
- Shower arm and flange sold separately.