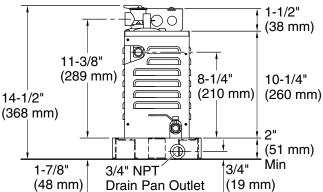

### **Technical Information**

All product dimensions are nominal. Power source: Hardwire - AC, not included Max. Ambient temp: 104°F (40°C) Max. Relative 95% humidity non-condensing: K-5531 Minimum required access panel is 24" (610 mm) L x 15" (381 mm) H.

Allow for a minimum of 12" (305 mm) of space around all sides of the steam generator.

Allow for the drain/spill pan.

KOHLER<sup>®</sup> drain pan (shown with support blocks) sold separately.