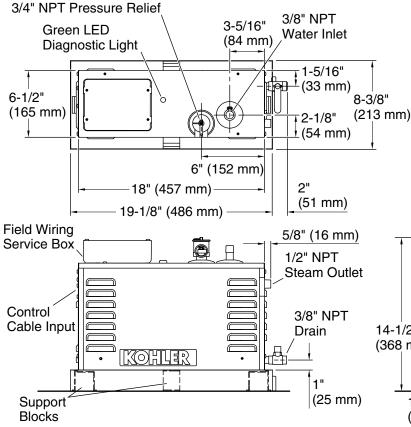

### **Technical Information**

All product dimensions are nominal. Power source: Hardwire - AC, not included Max. Ambient temp: 104°F (40°C) Max. Relative 95% humidity non-condensing: K-5531 Minimum required access panel is 24" (610 mm) L x 15" (381 mm) H.

Allow for a minimum of 12" (305 mm) of space around all sides of the steam generator.

Allow for the drain/spill pan.

KOHLER<sup>®</sup> drain pan (shown with support blocks) sold separately.