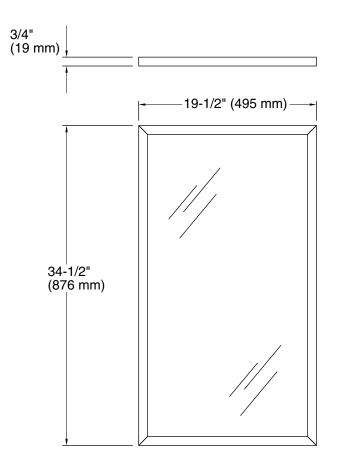

sistant finish.
- Includes hardware for wall-mount installation.

### Material

- Glass.
- Solid woods and veneers.

# **Recommended Products/Accessories**

K-23723 Faucet cleaner



# **Codes/Standards**

EPA TSCA Title VI CARB P2

# **KOHLER® One-Year Limited Warranty**

See website for detailed warranty information.

# **Available Colors/Finishes**

Color tiles intended for reference only.

| Color | Code | Description   |
|-------|------|---------------|
|       | 1WA  | Linen White   |
|       | 1WG  | Cherry Tweed  |
|       | 1WB  | Claret Suede  |
|       | 1WH  | Woolen Oak    |
|       | 1WC  | Felt Grey     |
|       | 1WE  | Terry Walnut  |
|       | 1WT  | Mohair Grey   |
|       | 1WU  | Batiste Black |



# Jacquard® Framed Mirror K-99664



Jacquard® Framed Mirror K-99664



#### **Technical Information**

All product dimensions are nominal.