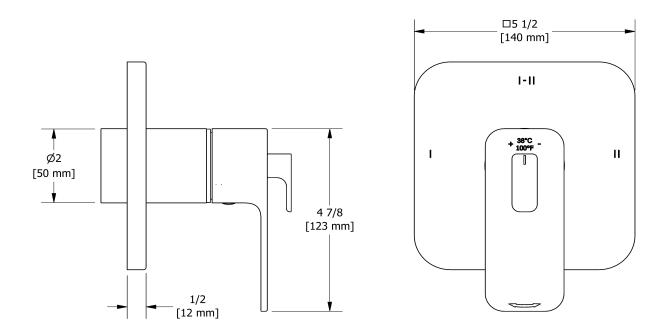

# **Specifications**

# **Descriptions**

- 4 positions (OFF, 1, 1 and 2, 2) share
- Thermostatic/pressure balance coaxial cartridge with check valves
- Trim only
- R23, R23-SPEX or R23-EX rough required to complete

## **Available colors**

- C : Chrome
- BN : Brushed Nickel (PVD)
- BK : Black

### Available flow

• 24 L/min, 6.3 gpm (US) 60psi

#### Certifications

- CSA B125.1
- ASME A112.18.1
- ASSE 1016
- · CMR248 Approval
- ADA



#### Sizes, models and finishes may differ from thoses presented.

#### Warranty

This **Riobel Inc.** product you have purchased carries a Limited Lifetime Warranty on the chrome, PVD finish, blacks and all working parts and is guaranteed from the initial purchase date against all manufacturing defects. All other finishes, including plastic components, are guaranteed for one year. All electric and/or electronic parts are covered by a 5-year limited warranty.

#### **Customer Service**