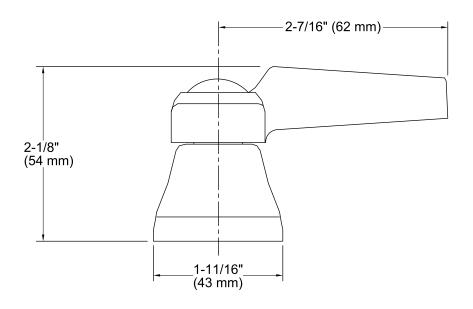

# Triton® Lever Handles for Centerset Base Faucet K-16010-4

#### **Features**

- Polished Chrome lever handles.
- Solid brass construction for durability and reliability.
- Required to complete Triton centerset bathroom and Triton kitchen sink with escutcheon faucets.
- Supplied with both Polished Chrome and vandal-resistant red and blue index buttons for your convenience.





ADA

Codes/Standards ASME A112.18.1/CSA B125.1 ADA

ICC/ANSI A117.1

## **KOHLER® Faucet Lifetime Limited Warranty**

See website for detailed warranty information.

### **Available Colors/Finishes**

Color tiles intended for reference only.

**Color Code Description** 

CP Polished Chrome





# Triton® Lever Handles for Centerset Base Faucet K-16010-4



### **Technical Information**

All product dimensions are nominal.

#### **Notes**

Install this product according to the installation guide.

ADA compliant when installed to the specific requirements of these regulations.