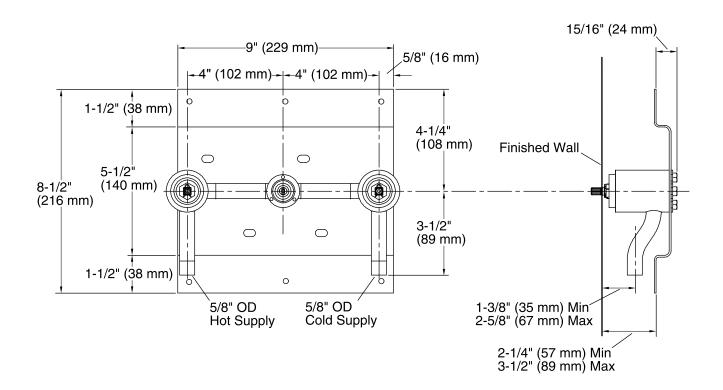

### **Technical Information**

All product dimensions are nominal.

### **Notes**

Install this product according to the installation guide.

Three 1-5/8" (4.1 cm) diameter cutout holes are required for the spout and handles.

Follow the installation dimensions precisely as there is no deep roughing-in kit available for this product.