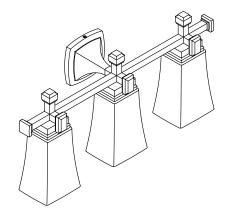

## **Riff®** Three-light sconce K-31757-SC03

### Features

- Clear, bell-shaped shades hang delicately from chunky bars and square bases in versatile, traditionally inspired designs
- Coordinates with faucets in the Riff collection
- Requires three bulbs with medium (E26) base; T10 bulb recommended (sold separately)
- Suitable for damp locations, per UL 1598
- Includes installation hardware

### Riff® Three-light sconce K-31757-SC03