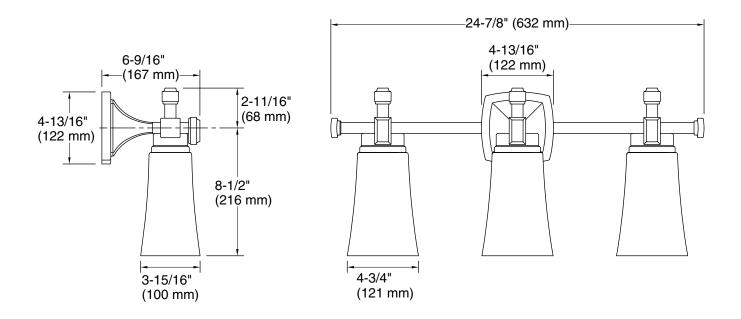

### **Technical Information**

All product dimensions are nominal.Material:Steel, Aluminum, Zinc, GlassNumber of Lights:3Lighting Type:Socket-basedSocket Type:E-26 MediumNumber of Shades:3Shade Type:Glass - clear