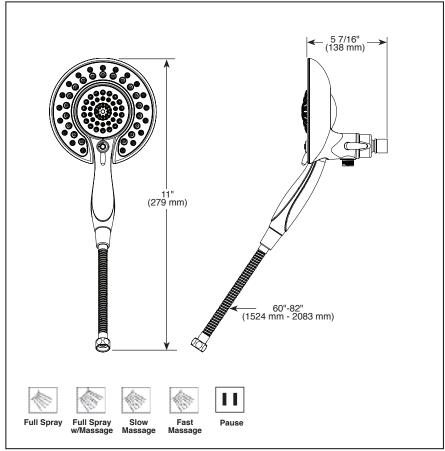

## **STANDARD SPECIFICATIONS:**

- Maximum 1.75 gpm @ 80 psi, 6.6 L/min @ 550 kPa
- Integrated handshower docks securely into showerhead when not in use
- Multiple handshower spray settings and pause feature
- 60"-82" (1524 mm 2083 mm) metal stretchable hose
- Hand held shower with 5 spray settings pause is a nonpositive shut-off
- Diverter allows for single or shared operation of showerhead and handshower