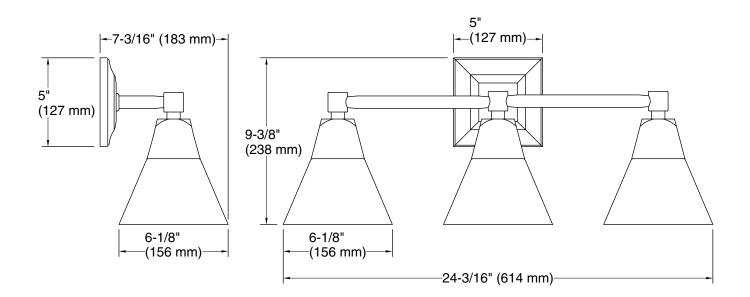

#### **Technical Information**

All product dimensions are nominal.

Installation Type: Wall-mount

Material: Brass

Number of Lights: 3

Lighting Type: Socket-based Socket Type: E-26 Medium

Number of Shades: 3

Shade Type: Glass - frosted