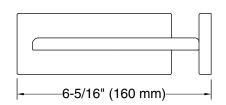

### **Technical Information**

All product dimensions are nominal. Installation Type: Wall-mount Material: Zinc, Stainless Steel