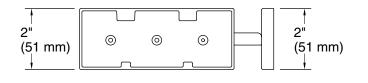

### Installation

• Installation hardware and template included.

### **Technical Information**

All product dimensions are nominal. Installation Type: Wall-mount Material: Zinc, Stainless Steel