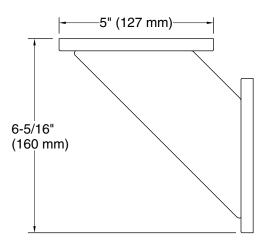

### **Technical Information**

All product dimensions are nominal. Installation Type: Wall-mount Material: Zinc, Stainless Steel