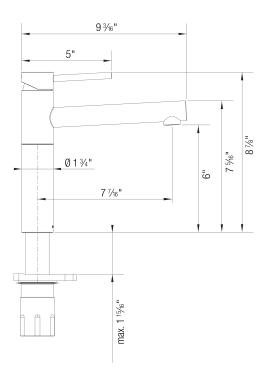

# **Faucet Specifications**

Color SKU Chrome 527558 ALTA II Metal Finish

### Planning information

 $1\ \ensuremath{\%}^{\prime\prime}$  diameter drilled faucet hole required for installation