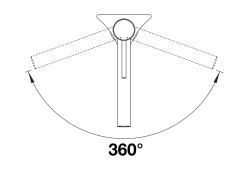

## **Product Features**

- Pull-out handspray with comfortable, ergonomic dual spray
- 140° swivel for optimal range of motion
- Quick connect installation and easy weight adjustment
- Stainless steel construction
- 1.5 GPM (Gallons Per Minute) flow rate