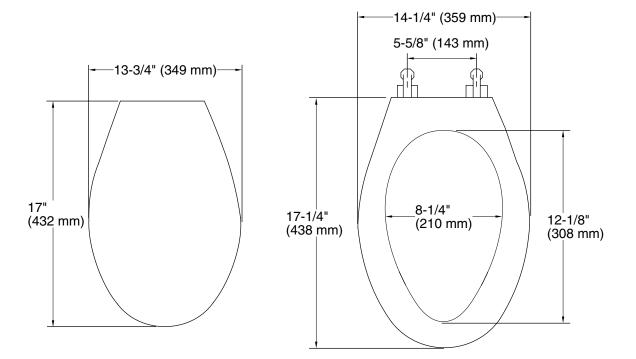

## FEATURES

- Brass hinge construction provides durability and reliability
- High density molded wood construction
- Standard elongated form
- Complements the Stafford elongated toilet

## P70023

| SPECIFIED MODEL |                                                                  |                |            |
|-----------------|------------------------------------------------------------------|----------------|------------|
| Model           | Description                                                      | Finishes       |            |
| P70023-CP       | Stafford Toilet Seat with Finished Brass Hinges, Polished Chrome | 0 Stucco White | 🗅 96 Linen |
| P70023-AD       | Stafford Toilet Seat with Finished Brass Hinges, Nickel Silver   | 0 Stucco White | 96 Linen   |
| P70023-AG       | Stafford Toilet Seat with Finished Brass Hinges, Brushed Nickel  | 0 Stucco White | 96 Linen   |
| P70023-PB       | Stafford Toilet Seat with Finished Brass Hinges, Polished Brass  | 0 Stucco White | 🗅 96 Linen |