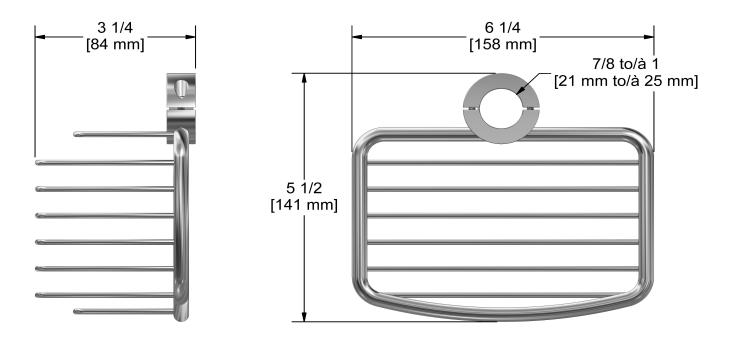

Shower rail basket, Ø of 21mm in 25mm (7/8 "for 1")

## **Descriptions**

- Fits on bars with one diameter of 21mm in 25mm (7/8 "for 1")
- Brass