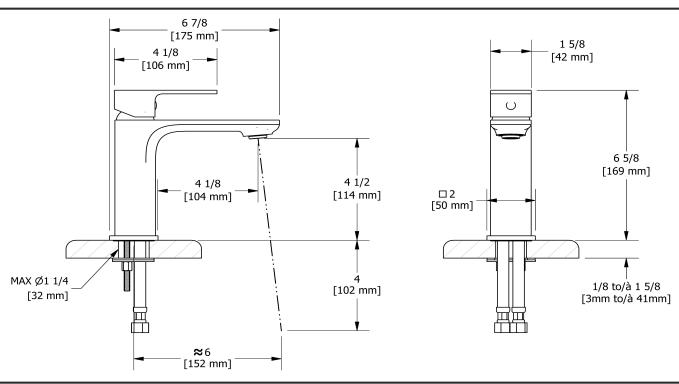

# **Specifications**

## **Descriptions**

- Ceramic cartridge
- Push drain
- 3/8" speedway compression

#### Available colors

- C : Chrome
- BN: Brushed Nickel (PVD)
- BK : Black

#### Available flows

- 4.5 L/min, 1.2 gpm (US) 60psi \*
- 1.9 L/min, 0.5 gpm (US) 60psi ( **EQS01-05** )
- 3.7 L/min, 1 gpm (US) 60psi ( **EQS01-10** )
- 3.7 L/min, 1 gpm (US) 60psi ( **EQS01-10** ) \*
- \*EPA certification applicable to the indicated model only\*

### **Certifications**

- CSA B125.1
- NSF/ANSI standard 61 and 372
- ASME A112.18.1
- CMR248 Approval
- ADA



Sizes, models and finishes may differ from thoses presented.

#### Warranty

This **Riobel Inc.** product you have purchased carries a Limited Lifetime Warranty on the chrome, PVD finish, blacks and all working parts and is guaranteed from the initial purchase date against all manufacturing defects. All other finishes, including plastic components, are guaranteed for one year. All electric and/or electronic parts are covered by a 5-year limited warranty.

#### **Customer Service**

Ontario, West Canada: 888-287-5354 Quebec, Maritimes, United States: 866-473-8442