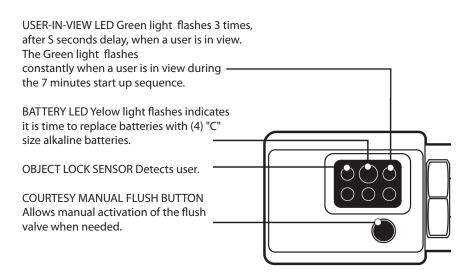

### Specification

- o Four (4) size "C" batteries included.
- o Infrared Sensor for ADA compliant automatic hands-free operation.
- o Arming delay of 8 seconds prevents unintentional flushes.
- o Two second flush delay.
- o Non-Hold-Open Electronic Override Push Button.
- o Chrome plated housing.
- o User in View LED indicator.
- o Installation tool provided.
- o Angled sensor window.
- o Optional 24-hour sentinel flush.
- o Sensor range adjustable and reset button
- o Low battery indicator LED.