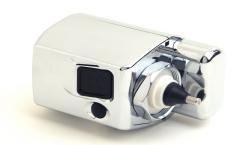

#### **Description**

Battery powered, sensor activated side mounted Retro-Fit Conversion Kit for all manual Non-Delany exposed flush valves.

### Specification

- o Four (4) size "C" batteries included.
- o Infrared Sensor for ADA compliant automatic hands-free operation.
- o Arming delay of 8 seconds prevents unintentional flushes.
- o Two second flush delay.
- o Non-Hold-Open Electronic Override Push Button.
- o Chrome plated housing.
- o User in View LED indicator.
- o Installation tool provided.
- o Angled sensor window.
- o Optional 24-hour sentinel flush.
- o Sensor range adjustable and reset button
- o Low battery indicator LED.