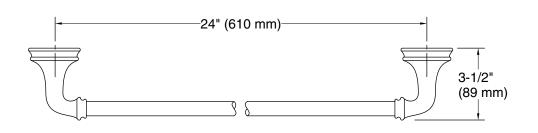

#### Features

- 24" (610 mm) bar.
- Coordinates with other products in the Bellera collection.

Bellera® 24" towel bar K-27384

#### **Technical Information** All product dimensions are nominal.

Material: Zinc