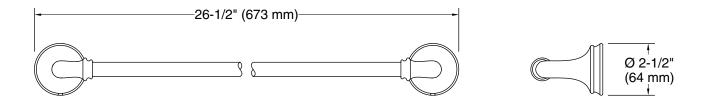

#### Features

- 24" (610 mm) bar.
- Coordinates with other products in the Bellera collection.

Bellera® 24" towel bar K-27384

#### **Technical Information** All product dimensions are nominal.

Material: Zinc