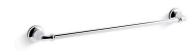

Bellera® 24" towel bar K-27384

#### Features

- 24" (610 mm) bar.
- Coordinates with other products in the Bellera collection.