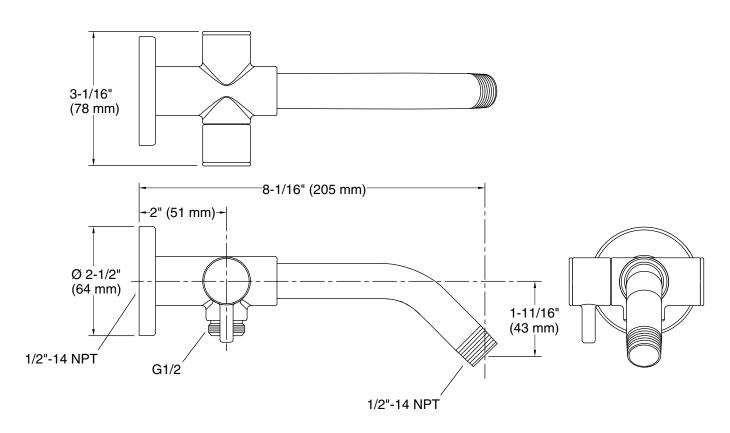

# **Technical Information**

All product dimensions are nominal.

Drain included: No