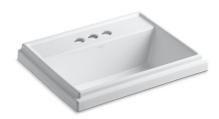

#### Features

- Vitreous china.
- Drop-in.
- Rectangular basin.
- With overflow.
- 4-inch centers.
- Coordinates with other products in the Tresham collection.
- 21-13/16" (554 mm) x 16-9/16" (421 mm) x 8-1/16" (205 mm)

# Tresham® Drop-in Bathroom Sink K-2991-4

# **Tresham®** Drop-in Bathroom Sink