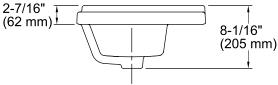

#### Features

- Vitreous china.
- Drop-in.
- Rectangular basin.
- With overflow.
- 4-inch centers.
- Coordinates with other products in the Tresham collection.
- 21-13/16" (554 mm) x 16-9/16" (421 mm) x 8-1/16" (205 mm)

# **Technical Information**

**KOHLER** 

| All product dimensions are nominal. |                                                                                         |
|-------------------------------------|-----------------------------------------------------------------------------------------|
| Bowl configuration:                 | Single                                                                                  |
| Installation:                       | Drop-in                                                                                 |
| Bowl area (Only)                    | Length: 19-13/16" (503 mm)<br>Width: 10-3/16" (259 mm)<br>Water depth: 6-1/16" (154 mm) |
| Number of deck holes:               | 3                                                                                       |
| Faucet hole(s):                     | 1-1/4" (32 mm)                                                                          |
| Drain hole:                         | 1-3/4" (44 mm)                                                                          |
| Template:                           | 1162721-7, required, included                                                           |