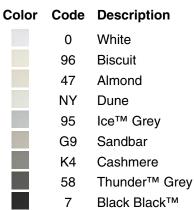

#### Features

- Vitreous china.
- Drop-in.
- Rectangular basin.
- With overflow.
- 4-inch centers.
- Coordinates with other products in the Tresham collection.
- 21-13/16" (554 mm) x 16-9/16" (421 mm) x 8-1/16" (205 mm)

### **Recommended Accessories**

K-8998 P-Trap



ADA

**Codes/Standards** 

ASME A112.19.2/CSA B45.1 ADA ICC/ANSI A117.1

# **KOHLER® One-Year Limited Warranty**

See website for detailed warranty information.

# **Available Color/Finishes**

Color tiles intended for reference only.





# Tresham® Drop-in Bathroom Sink K-2991-4

# **Tresham®** Drop-in Bathroom Sink

### K-2991-4



4" (102 mm)





# **Technical Information**

**KOHLER** 

| All product dimensions are nominal. |                                                                                         |
|-------------------------------------|-----------------------------------------------------------------------------------------|
| Bowl configuration:                 | Single                                                                                  |
| Installation:                       | Drop-in                                                                                 |
| Bowl area (Only)                    | Length: 19-13/16" (503 mm)<br>Width: 10-3/16" (259 mm)<br>Water depth: 6-1/16" (