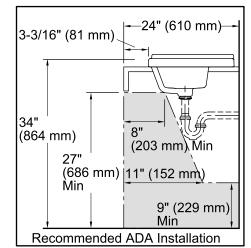

### **Recommended Accessories**

K-8998 P-Trap

ADA

**Codes/Standards** 

ASME A112.19.2/CSA B45.1 ADA ICC/ANSI A117.1

ADA compliant when installed to the specific requirements of these regulations.