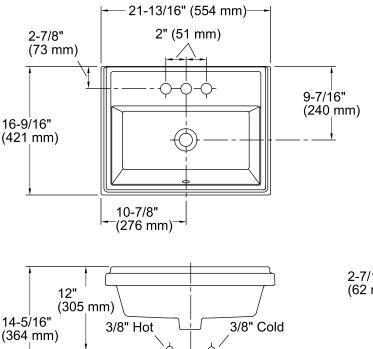

#### Features

- Vitreous china.
- Drop-in.
- Rectangular basin.
- With overflow.
- 4-inch centers.
- Coordinates with other products in the Tresham collection.
- 21-13/16" (554 mm) x 16-9/16" (421 mm) x 8-1/16" (205 mm)

### K-2991-4

4" (102 mm)

# **Technical Information**

**KOHLER** 

| All product dimensions are nominal. |                                                                                         |
|-------------------------------------|-----------------------------------------------------------------------------------------|
| Bowl configuration:                 | Single                                                                                  |
| Installation:                       | Drop-in                                                                                 |
| Bowl area (Only)                    | Length: 19-13/16" (503 mm)<br>Width: 10-3/16" (259 mm)<br>Water depth: 6-1/16" (154 mm) |
| Number of deck holes:               | 3                                                                                       |
| Faucet hole(s):                     | 1-1/4" (32 mm)                                                                          |
| Drain hole:                         | 1-3/4" (44 mm)                                                                          |
| Template:                           | 1162721-7, required, included                                                           |