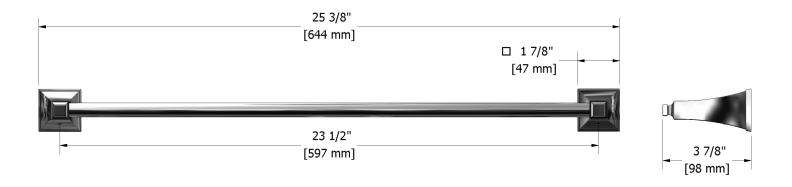

## **Descriptions**

- 4 anchor points
- May be cut to desired length
- Available colors
- C : Chrome
- BN : Brushed Nickel (PVD)
- PN : Polished Nickel (PVD)

Sizes, models and finishes may differ from thoses presented.