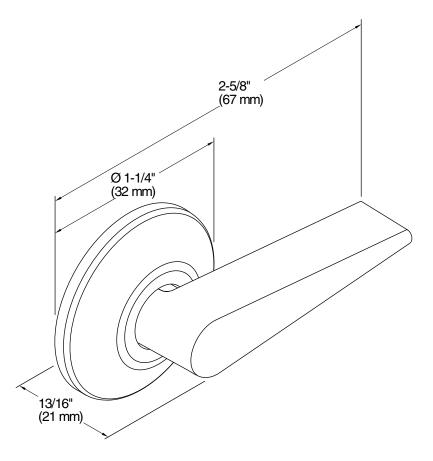

# **Technical Information**

All product dimensions are nominal.

Material: Zinc, Stainless Steel