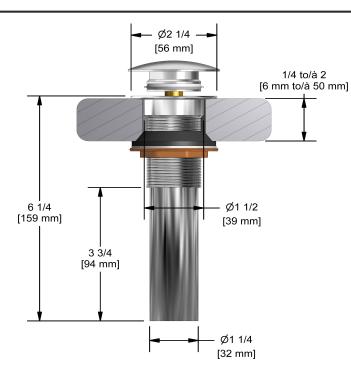

Lavatory push drain without overflow **DL160** 

# Specifications

# Descriptions

- Ø1¼" tail piece
- Push drain

## Available colors

- C : Chrome
- BN : Brushed Nickel (PVD)
- BK : Black

# **Certifications**

- CMR248 Approval
- CSA B125.2
- ASME A112.18.2



cUPC®



#### Sizes, models and finishes may differ from thoses presented.

## Warranty

This **Riobel Inc.** product you have purchased carries a Limited Lifetime Warranty on the chrome, PVD finish, blacks and all working parts and is guaranteed from the initial purchase date against all <u>manufacturing defects</u>. All other finishes, including plastic components, are guaranteed for one year. All electric and/or electronic parts are covered by a 5-year limited warranty.

## **Customer Service**

Ontario, West Canada : 888-287-5354 Quebec, Maritimes, United States : 866-473-8442