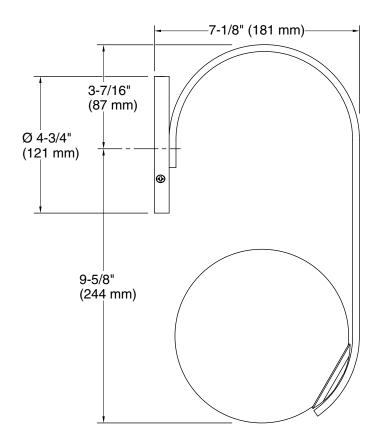

# **Technical Information**

All product dimensions are nominal. Installation Type: Wall-mount

Material: Steel, Aluminum, Glass

Number of Lights: 1

Lighting Type: Socket-based Socket Type: 2 pin G9

Number of Shades: 1