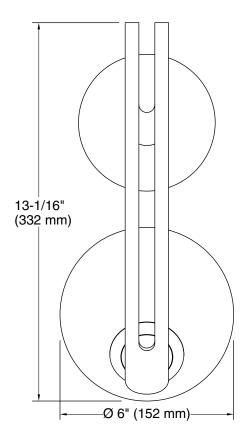

# **Technical Information**

All product dimensions are nominal. Installation Type: Wall-mount

Material: Steel, Aluminum, Glass

Number of Lights: 1

Lighting Type: Socket-based Socket Type: 2 pin G9

Number of Shades: 1