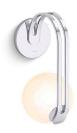

#### **Features**

- Globular glass shades are gracefully suspended from curved metal bases in artist-inspired arrangements.
- A great piece for almost any space master bathroom, guest bathroom, hallway, or bedside.
- Requires one bulb with G9 socket; G9 LED bulb recommended (sold separately).
- Suitable for damp locations, per UL 1598.
- Includes installation hardware.