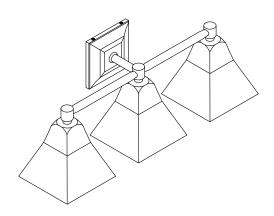

### **Technical Information**

All product dimensions are nominal.

Installation Type: Wall-mount

Material: Brass

Number of Lights: 3

Lighting Type: Socket-based Socket Type: E-26 Medium

Number of Shades: 3

Shade Type: Glass - frosted