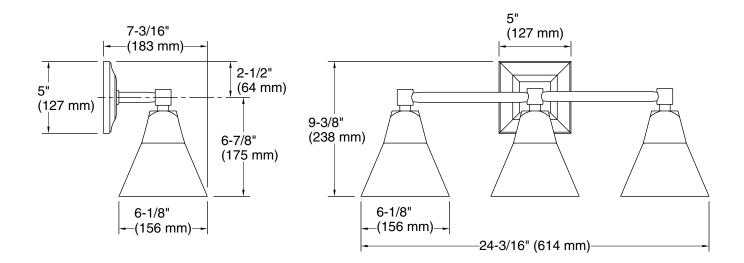

### **Technical Information**

All product dimensions are nominal.

Installation Type: Wall-mount

Material: Brass

Number of Lights: 3

Lighting Type: Socket-based Socket Type: E-26 Medium

Number of Shades: 3

Shade Type: Glass - frosted