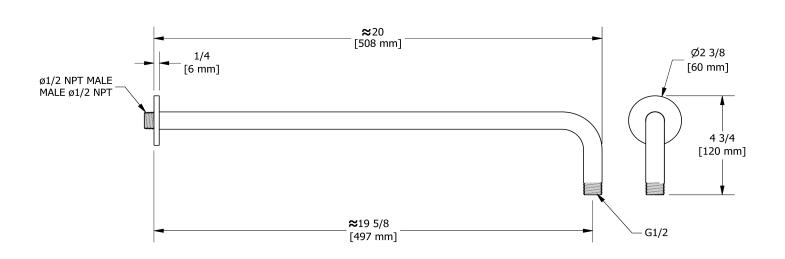

# **Specifications**

# **Descriptions**

- ½" inlet male NPT
- Round flange

## **Available colors**

• C : Chrome

• BN : Brushed Nickel (PVD)

• PN: Polished Nickel (PVD)





#### Sizes, models and finishes may differ from thoses presented.

### Warranty

This **Riobel Inc.** product you have purchased carries a Limited Lifetime Warranty on the chrome, PVD finish, blacks and all working parts and is guaranteed from the initial purchase date against all manufacturing defects. All other finishes, including plastic components, are guaranteed for one year. All electric and/or electronic parts are covered by a 5-year limited warranty.

## **Customer Service**