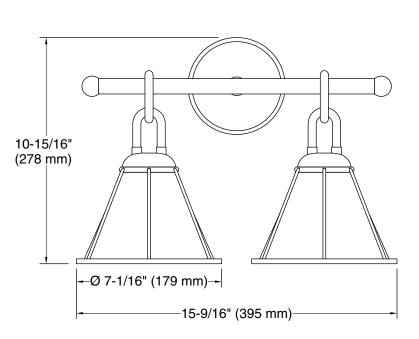

## Terret™ 15½" two-light sconce K-27742-SC02

#### **Technical Information**

All product dimensions are nominal.Material:Steel, Brass, GlassNumber of Lights:2Lighting Type:Socket-basedSocket Type:E-26 MediumNumber of Shades:2Shade Type:Glass - clear