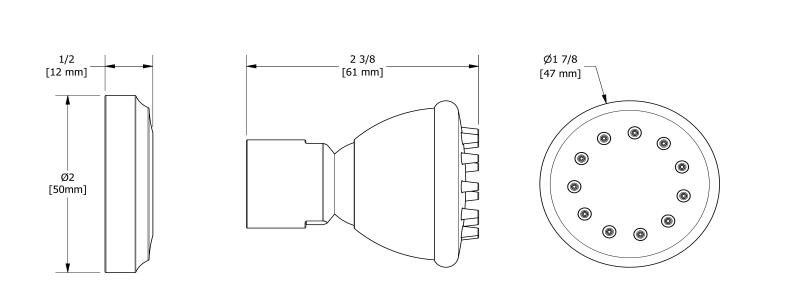

# Specifications

# Descriptions

- Scale-free
- <sup>1</sup>/<sub>2</sub>" inlet female NPT
- Directional

## Available flow

• 2 à/to 6 L/min, 0.5 à/to 1.6 gpm (US) 60psi